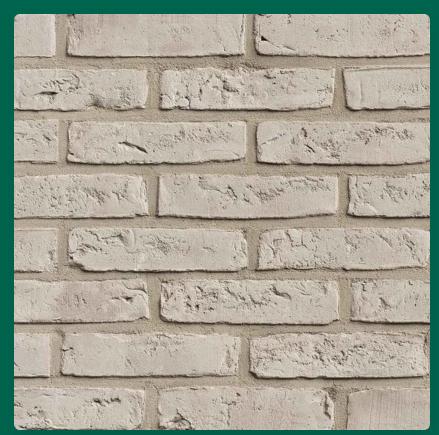

## BEA SEXTON LUNA GLACIER

Code: 2910102

| DIMENSIONS<br>217 x 100 x 66 |             |                               |                  |                |
|------------------------------|-------------|-------------------------------|------------------|----------------|
| TOLERANCE<br>T2              | RANGE<br>R1 |                               |                  | FREEZE THAW F2 |
| WATER ABSORPTION 10.0 %      |             | COMPRESSIVE STRENGTH 25 N/mm2 |                  |                |
| SALT SOLUBILITY S2           |             |                               | PACK SIZE<br>560 |                |

## **ABOUT THIS BRICK**

A re-fired grey product introducing nitrogen during the second firing to produce an exciting & unique product. Please contact us if you have any queries about this brick. We are happy to answer all your questions. Phone 01487 825020 or email info@beabp.com